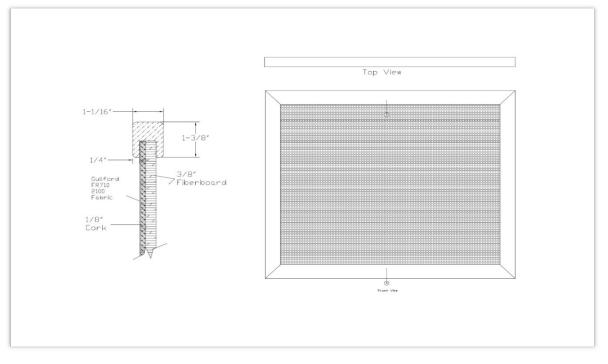

## FWS Style Red Oak Framed Bulletin Boards

Standard Fabric: Guilford of Maine FR701 2100 Acoustic Fabric (Class A Fire rated); https://www.guilfordofmaine.com/patterns/2100

Alternative fabrics: Guilford of Maine Open House 2334; <u>https://www.guilfordofmaine.com/patterns/2335-</u> 2334

Bangor Cork can work with most upholstery or acoustic panel fabric, including those manufactured by; Guilford of Maine, Carnegie, Maharam, Momentum, Stinson, and Designtex. Please contact us for pricing and availability FWS Fabric faced bulletin board board constructed of 1/8" natural tan pebble cork laminated to fully tackable 3/8" fiberboard with solid red oak frame 1-3/8" face x 1-1/16". All corners mitered to a hair line joint with clear finish.